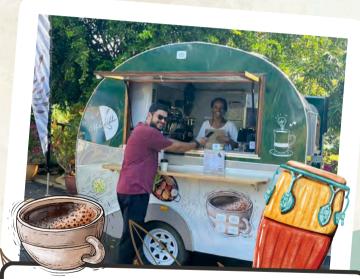

# What happens when you Sponsor

As a sponsor of Mela Kulcha, you select a level of sponsorship which enables Melaleuca to bring the mobile van to your place of choice, fully staffed. The mobile van is a versatile, vintage inspired coffee van and bar. The people who work in the van are often learning, building their confidence and have incredible dreams for their futures.